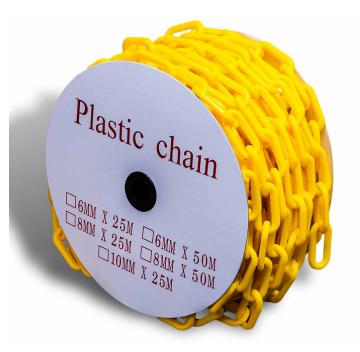

# PRODUCT DATA SHEET Plastic Chain Roll | Yellow – 8mm Dia x 25m

#### DESCRIPTION

Our Plastic Chains are 8mm dia. in a 25 Metre roll which are great for zoning off areas using T-Top Bollards or Fixed bollards with chain rings installed.