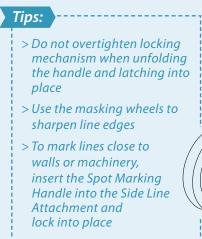

| Line Master |                                  | Ref. Code |
|-------------|----------------------------------|-----------|
|             | Line Master Line Marking Machine | 41800203  |

Latch handle into place and tighten screws