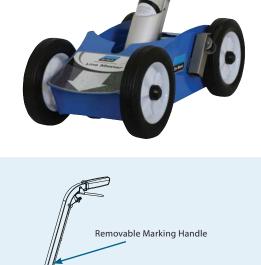

## Features & Benefits

- Ergonomic design with built-in side line attachment
- Heavy duty steel construction
- Lightweight, removable handle for spot marking
- Easy to transport
- Includes utility tray and storage for up to 5 cans of Dy-Mark's Line Marking Paint and Turf Master Paint
- Line width adjustable between approximately 60mm and 100m