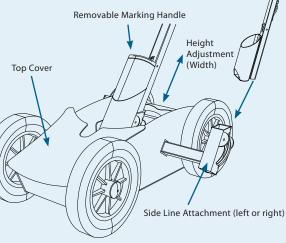

## Features & Benefits

- Ergonomic design with built-in side line attachment
- Heavy duty steel construction
- Lightweight, removable handle for spot marking
- Easy to transport
- Includes utility tray and storage for up to 5 cans of Dy-Mark's Line Marking Paint and Turf Master Paint
- Line width adjustable between approximately 60mm and 100m