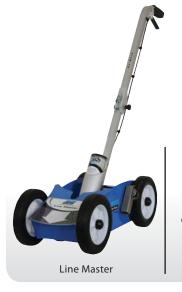

Line Marking Paint and Turf Master Paint is designed to be use with the Dy-Mark's Line Master line marking machine