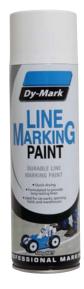

## **Line Marking Paint**

Durable Line Marking Paint 500g [Qty 12]

## Features & Benefits

- A fast drying acrylic paint, designed for use with the Dy-Mark Line Master
- Specially formulated to provide long lasting lines
- Ideal for marking out car parks, factories, warehouses, sporting fields and courts
- Toluene-free formula