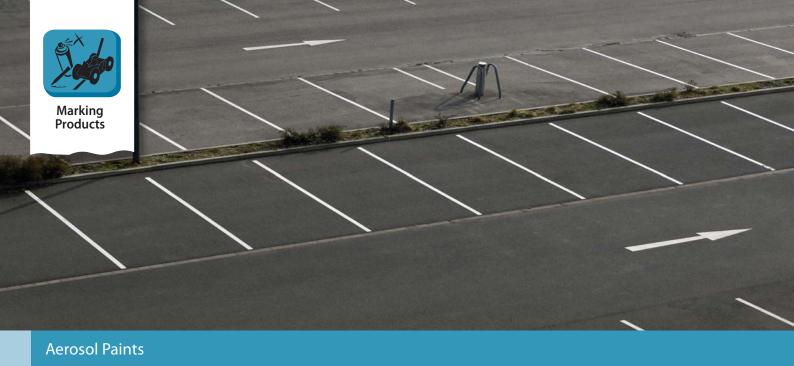

## Features & Benefits

- A fast drying acrylic paint, designed for use with the Dy-Mark Line Master
- Specially formulated to provide long lasting lines
- Ideal for marking out car parks, factories, warehouses, sporting fields and courts
- Toluene-free formula