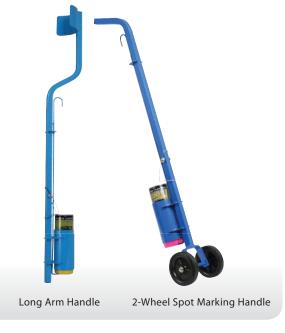

## Features & Benefits

- Ideal for temporary marking
- Not suitable for porous surfaces
- Fast-dry formula
- Lasts up to 30 days
- Ideal for surveying sites, golf courses, excavation and construction sites
- Can be removed with a stiff brush and water or high pressure hose
- Suitable for use with Dy-Mark's Long Arm Handle and Spot Marking Handle

Use Landscape Chalk with the Dy-Mark Long Arm Handle and 2-Wheel Spot Marking Handle.