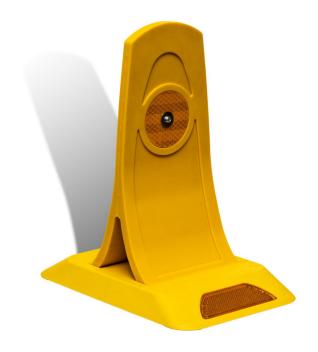

## DESCRIPTION

Two part lane divider for high traffic areas. Top flap is made from flexible PVC with high intensity reflective. Base is made from hard plastic with high intensity reflective embedded on both sides.

## **PRODUCT INFORMATION**

| PRODUCT    | LANE DIVIDER                                                      |                                              |
|------------|-------------------------------------------------------------------|----------------------------------------------|
| CODE       | LD2Y                                                              |                                              |
| MATERIAL   | Top flap is made from flexible PVC Base is made from hard plastic |                                              |
| DIMENSIONS | 80mm<br>120mm<br>210x150mm<br>330mm                               | Width On Top Width of the bottom Base Height |