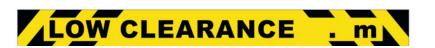

#### DESCRIPTION

Our custom Low Height Clearance Aluminium Sign are great for indicating the overhead clearance of a low clearance area. An aluminium reflective sign indicating height clearance is a type of traffic sign used to warn drivers of overhead obstructions, such as bridges or tunnels.