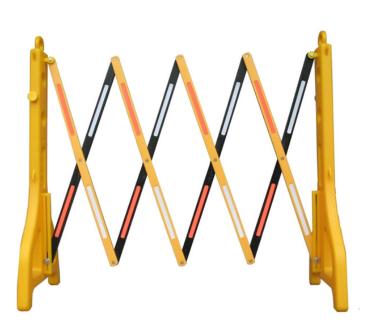

## **PRODUCT INFORMATION**

| PRODUCT    | Expandable Barrier       |
|------------|--------------------------|
| CODE       | ЕХР-В-Р                  |
| MATERIAL   | PLASTIC                  |
| DIMENSIONS | 6kg -Weight 2.5m -Length |
| COLOURS    | PLASTIC                  |
|            |                          |

#### DESCRIPTION

Our light weight plastics are great for both indoor and outdoor use to temporarily restrict or deter the public from danger or entering private space. They expand to up to 2.5m! You don't need to have it stretched that far when you use it, just pull it out to your required length.