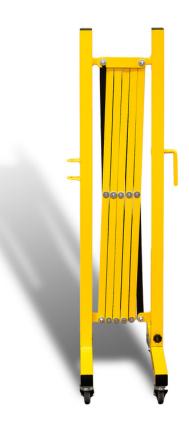

## DESCRIPTION

Our metal barriers are great for both indoor and outdoor use to temporarily restrict or deter the public from danger or entering private space. They expand to up to 2.5m! You don't need to have it stretched that far when you use it, just pull it out to your required length.