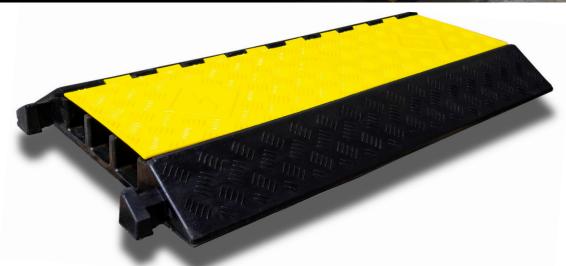

## PRODUCT INFORMATION

| SKU         | RB-1000                     | LENGTH   | 900MM  |
|-------------|-----------------------------|----------|--------|
| DESCRIPTION | CABLE PROTECTOR - 3 CHANNEL | HEIGHT   | 75MM   |
| MATERIAL    | 100% RECYCLED RUBBER        | WIDTH    | 500MM  |
| LOAD RATING | 25 TONNE                    | WARRANTY | 1 YEAR |
|             |                             |          |        |

## **DESCRIPTION**

The 3 Channel Cable Protector is used to secure cables and eliminate trip hazards for pedestrians accessing the area. Has been engineered with a non-slip design. Can be used outdoors, indoors, at work sites, offices & many more. Sections connect together to make up the protection length required. Please note that only one section is included.

Channel Dimensions – 50mm H x 60mm W