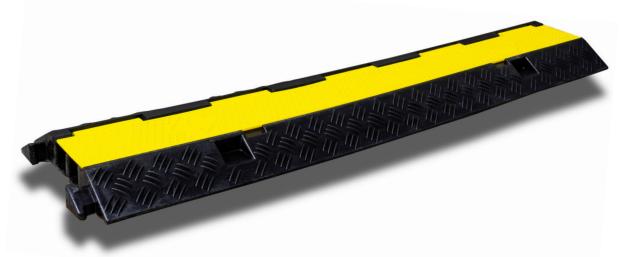

## PRODUCT INFORMATION

| SKU         | CP-2                        | LENGTH   | 935MM  |
|-------------|-----------------------------|----------|--------|
| DESCRIPTION | CABLE PROTECTOR - 2 CHANNEL | HEIGHT   | 55MM   |
| MATERIAL    | 100% RECYCLED RUBBER        | WIDTH    | 255MM  |
| LOAD RATING | 20 TONNE                    | WARRANTY | 1 YEAR |
|             |                             |          |        |

## **DESCRIPTION**

The 2 Channel Cable Protector is used to secure cables and eliminate trip hazards for pedestrians accessing the area. Has been engineered with a non-slip design. Can be used outdoors, indoors, at work sites, offices & many more. Sections connect together to make up the protection length required. Please note that only one section is included.

Channel Dimensions – 35mm H x 45mm W