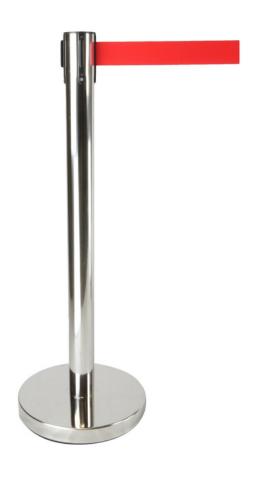

# Crowd Control Barrier - Stainless Steel | Red Belt

### PRODUCT INFORMATION

| PRODUCT    | Crowd Control Barrier |
|------------|-----------------------|
| CODE       | CROW-RB-SS            |
| MATERIAL   | STAINLESS STEEL       |
| DIMENSIONS | 920mm -Height         |
| WEIGHT     | 7.5kg                 |
| COLOURS    | STAINLESS STEEL       |

#### DESCRIPTION

These retractable barriers are made in quality stainless steels and comes in a chrome silver finish. Each retractable barrier has a 2m nylon belt that retracts into the post after being released. With our unique locking clips, you can lock the belt so that people cannot unlock them.