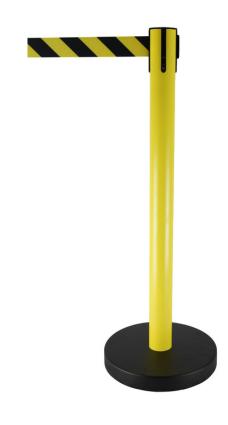

# **Crowd Control Barrier - Safety Yellow**

## PRODUCT INFORMATION

| PRODUCT    | Crowd Control Barrier |
|------------|-----------------------|
| CODE       | CROW-BB-Y             |
| MATERIAL   | HIGH QUALITY PLASTIC  |
| DIMENSIONS | 920mm -Height         |
| WEIGHT     | 7.5kg                 |
| COLOURS    | HIGH QUALITY PLASTIC  |

#### DESCRIPTION

These retractable barriers are made from a high quality plastic. Each retractable barrier has a 2m nylon belt that retracts into the post after being released. With our unique locking clips, you can lock the belt so that people cannot unlock them.