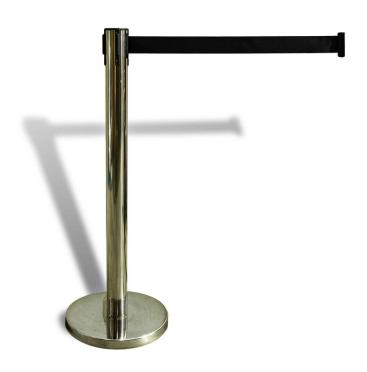

# Crowd Control Barrier - Stainless Steel | Black Belt

## PRODUCT INFORMATION

| PRODUCT    | Crowd Control Barrier |
|------------|-----------------------|
| CODE       | CROW-BB-SS            |
| MATERIAL   | STAINLESS STEEL       |
| DIMENSIONS | 920mm -Height         |
| WEIGHT     | 7.5kg                 |
| COLOURS    | STAINLESS STEEL       |

#### DESCRIPTION

These retractable barriers are made in quality stainless steels and comes in a chrome silver finish. Each retractable barrier has a 2m nylon belt that retracts into the post after being released. With our unique locking clips, you can lock the belt so that people  $% \left\{ 1,2,\ldots ,n\right\}$ cannot unlock them.