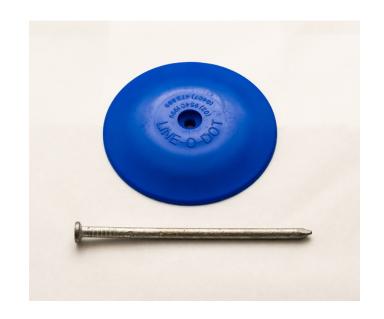

## PRODUCT INFORMATION

**PRODUCT** CAR PARK MARKER CODE CPMD-B **DIMENSIONS** Spike Measurement: 125mm (Spike is included) Mark Diameter: 100mm **FEATURES** · Plastic Lino Dot for car park marking. · Can be used on many different types of surfaces such as grass, compacted gravel,

bitumen seal, hotmix & concrete surfaces

## DESCRIPTION

The carpark marking dots are exclusive to eSafety Supplies and are the perfect solution for permanent or temporary applications.