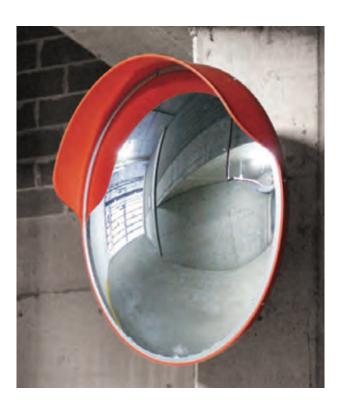

# **PRODUCT INFORMATION**

| PRODUCT    | CONVEX MIRROR  |
|------------|----------------|
| CODE       | CM-800         |
| MATERIAL   | Poly-carbonate |
| DIMENSIONS | 800mm          |
| WEIGHT     | 0.5kg          |

#### DESCRIPTION

Our Convex Mirror are great for some extra guidance through those tricky blind spots. These could save a nasty crash just by being mounted in the right place so drivers and pedestrians can see each other coming.