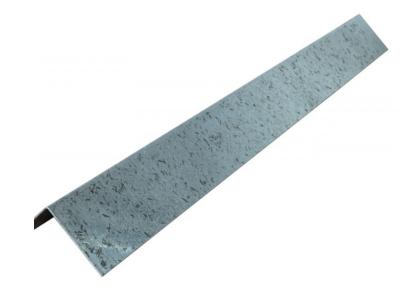

## PRODUCT INFORMATION

| PRODUCT    | CORNER GUARD       |
|------------|--------------------|
| CODE       | CG-G-100           |
| MATERIAL   | GALVANISED STEEL   |
| DIMENSIONS | 100 X 100 X 1200MM |
| THICKNESS  | 2MM                |
| WARRANTY   | 12 Months          |
| COLOURS    | STAINLESS STEEL    |

## DESCRIPTION

Damaged corners can be a real eyesore in high traffic buildings, and a major source of maintenance costs. Our Galvanised Steel Corner Guards provide superior impact protection in high abuse areas and minimize the need for regular repairs. They guard against dents, scratches and scrapes whilst also adding a decorative element.