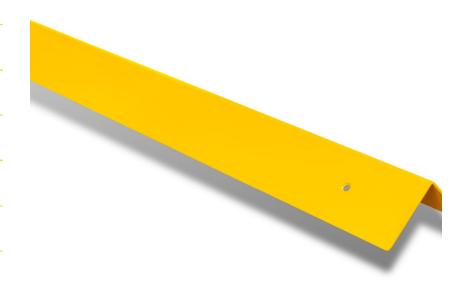

# **Metal Corner Guard - Heavy Duty - Yellow**

# **PRODUCT INFORMATION**

| PRODUCT    | CORNER GUARD                |
|------------|-----------------------------|
| CODE       | CG-G-100-Y                  |
| MATERIAL   | GALVANISED STEEL            |
| DIMENSIONS | 100 X 100 X 1200MM          |
| THICKNESS  | ЗММ                         |
| WARRANTY   | 12 Months                   |
| COLOURS    | Powder coated Safety Yellow |

#### DESCRIPTION

eSafety Supplies Metal Corner Guards are available in a Safety Yellow finish. Corner Guards are designed to protect the edges of corners in many different structures