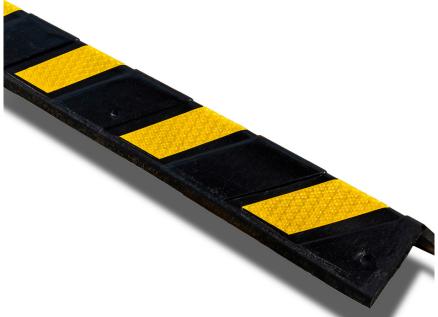

# **PRODUCT INFORMATION**

| PRODUCT    | CORNER GUARD     |  |
|------------|------------------|--|
| CODE       | CG-1000          |  |
| MATERIAL   | Recycled Rubber  |  |
| DIMENSIONS | 90 X 90 X 1000MM |  |
| WARRANTY   | 12 Months        |  |
| COLOURS    | Black and Yellow |  |

#### DESCRIPTION

Rubber Corner Guards provide superior impact protection in high abuse areas and minimize the need for regular repairs. They guard against dents, scratches and scrapes whilst also adding a decorative element.