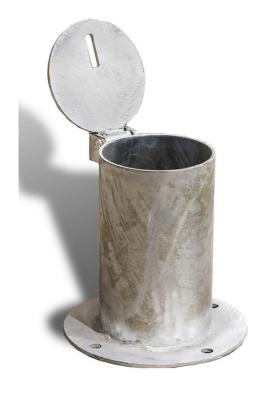

### DESCRIPTION

These storage sleeves are specifially designed to store your bollards safely and efficiently. Helps to prevent unwanted damage and reduces the risk of bollards being a trip hazard for pedestrians when not in use..