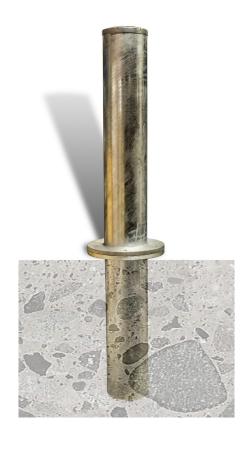

## PRODUCT INFORMATION

| PRODUCT    | Surface Mount Bollard |
|------------|-----------------------|
| CODE       | B-220-SM-BA           |
| MATERIAL   | Galvanised Steel      |
| DIMENSIONS | 45kg x 1800mm x 220mm |
| THICKNESS  | Heavy Duty Wall       |
| WARRANTY   | 12 Months             |
| COLOURS    | Galvanised Steel      |

### DESCRIPTION

eSafety Supplies Industrial fixed round, surface mount bollards are essential for your asset protection and traffic control needs. These striking bollards are perfect for restricting vehicle access whilst allowing pedestrians to pass through.