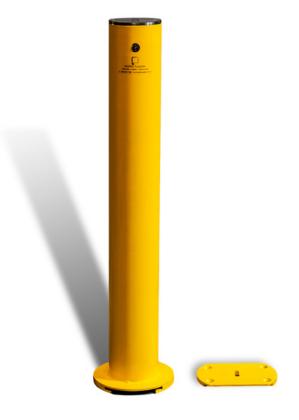

## **PRODUCT INFORMATION**

| PRODUCT    | Removable Bollard     |  |
|------------|-----------------------|--|
| CODE       | B-140-SMR-KA          |  |
| MATERIAL   | Galvanised Steel      |  |
| DIMENSIONS | 13kg x 1000mm x 140mm |  |
| THICKNESS  | Heavy Duty Wall       |  |
| WARRANTY   | 12 Months             |  |
| COLOURS    | Galvanised Steel      |  |

#### DESCRIPTION

These striking bollards are perfect for restricting vehicle access whilst allowing pedestrians to pass through. Our security bollards acts as a strong barrier to protect your property against vehicles.