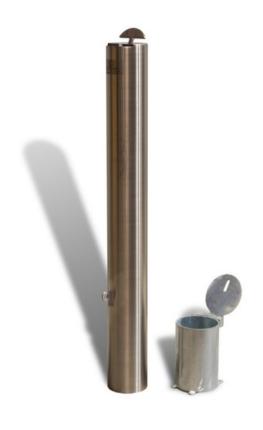

# PRODUCT DATA SHEET Inground Removable Bollard - 140mm Stainless Steel Sleeve Lock

# PRODUCT INFORMATION

| PRODUCT    | REMOVABLE BOLLARD                   |
|------------|-------------------------------------|
| CODE       | B-140-P-SS                          |
| MATERIAL   | STAINLESS STEEL                     |
| DIMENSIONS | 22kg x 970mm (Above ground) x 140mm |
| THICKNESS  | 3.5mm                               |
| WARRANTY   | 12 Months                           |
| COLOURS    | STAINLESS STEEL                     |

## DESCRIPTION

These striking bollards are perfect for restricting vehicle access whilst allowing pedestrians to pass through. Our security bollards acts as a strong barrier to protect your property against vehicles.