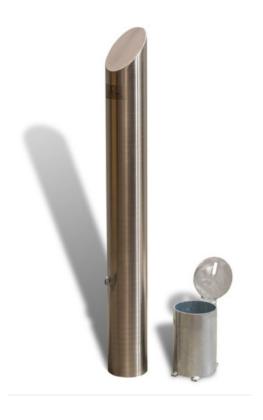

# PRODUCT DATA SHEET Inground Bevelled Top Removable Bollard - 140mm

## PRODUCT INFORMATION

| PRODUCT    | REMOVABLE BOLLARD                   |
|------------|-------------------------------------|
| CODE       | B-140-K-BT-SS                       |
| MATERIAL   | STAINLESS STEEL                     |
| DIMENSIONS | 22kg x 970mm (Above ground) x 140mm |
| THICKNESS  | 3.5mm                               |
| WARRANTY   | 12 Months                           |
| COLOURS    | STAINLESS STEEL                     |

#### DESCRIPTION

These elegant bollards are perfect for restricting vehicle access whilst allowing pedestrians to pass through. Our security bollards acts as a strong barrier to protect your property against vehicles.