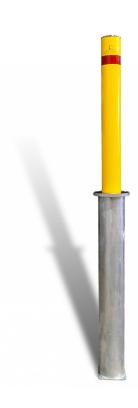

# PRODUCT INFORMATION

| PRODUCT    | REMOVABLE BOLLARD                   |
|------------|-------------------------------------|
| CODE       | B-114-IR-R                          |
| MATERIAL   | GALVANISED STEEL                    |
| DIMENSIONS | 12kg x 900mm (Above ground) x 114mm |
| WARRANTY   | 12 Months                           |
| COLOURS    | GALVANISED STEEL                    |

### DESCRIPTION

These striking bollards are perfect for restricting vehicle access whilst allowing pedestrians to pass through. Our security bollards acts as a strong barrier to protect your property against vehicles.