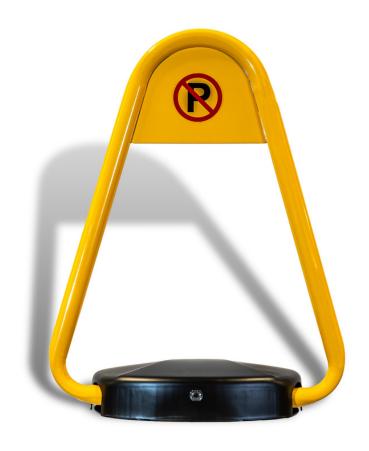

## DESCRIPTION

The eSafety Supplies Automatic Parking lock will protect your parking space from unauthorized vehicles via a remote so you never need to leave your car! The black base which houses the mechanism is constructed from heavy duty metal which unlocks with a key to access the bolts and battery.