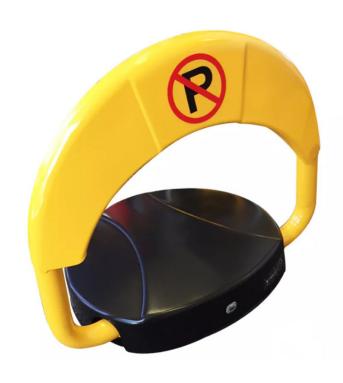

### DESCRIPTION

The eSafety Supplies Automatic Parking lock will protect your parking space from unauthorized vehicles via a remote so you never need to leave your car! The black base which houses the mechanism is constructed from heavy duty metal which unlocks with a key to access the bolts and battery..