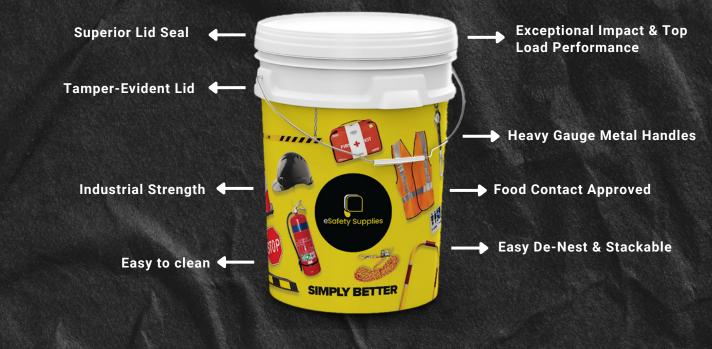

## **Features**

| PRODUCT        | PAIL BUCKET & LID                                           |                                                                                                                                                                                                                                                                                                                                                                                                                                                                                                                                                                                                                                           |
|----------------|-------------------------------------------------------------|-------------------------------------------------------------------------------------------------------------------------------------------------------------------------------------------------------------------------------------------------------------------------------------------------------------------------------------------------------------------------------------------------------------------------------------------------------------------------------------------------------------------------------------------------------------------------------------------------------------------------------------------|
| CODE           | VP20LWH                                                     | <ul> <li>PRODUCT DESCRIPTION</li> <li>Discover our versatile Pail Buckets with Lid – the ultimate all-in-one solution! Perfect for clay, papier-mâché, and liquids. Lightweight, durable, leak-free, and stackable. Ready for any task!</li> <li>USE CASES <ul> <li>Ideal for Clay Storage: Whether you're a potter or artist, these buckets are the perfect clay storage solution.</li> <li>Mixing Papier-Mâché: Achieve consistent and smooth papermâché blends with these spacious buckets.</li> <li>Large Liquid Storage: From water to chemicals, these buckets securely hold large liquid volumes with ease.</li> </ul> </li> </ul> |
| MATERIAL       | POLYPROPYLENE                                               |                                                                                                                                                                                                                                                                                                                                                                                                                                                                                                                                                                                                                                           |
| DIMENSIONS     | 410mm H x 256mm W                                           |                                                                                                                                                                                                                                                                                                                                                                                                                                                                                                                                                                                                                                           |
| WEIGHT         | 720G+/-10G                                                  |                                                                                                                                                                                                                                                                                                                                                                                                                                                                                                                                                                                                                                           |
| CAPACITY       | 22.6 L (Brimful), 21.9 (Lidded)                             | FAQ                                                                                                                                                                                                                                                                                                                                                                                                                                                                                                                                                                                                                                       |
| CERTIFICATIONS | iSO 9001:2015<br>HACCP codex alimentarius<br>Alinorm 97/13A | <ul> <li>Food-safe? Yes, it's designed for industrial and food-grade use.</li> <li>Airtight lid? Absolutely, keeping contents secure.</li> <li>Outdoor use? Yes, it's tough for garden and construction.</li> <li>Stackable? Effortlessly stack with reinforced rim.</li> <li>Easy to clean? Rinse and it's good to go!</li> </ul>                                                                                                                                                                                                                                                                                                        |
| APPLICATIONS   | FOOD, RETAIL, INDUSTRIAL,<br>CHEMICAL                       |                                                                                                                                                                                                                                                                                                                                                                                                                                                                                                                                                                                                                                           |
| Colours        | PLAIN BRAND                                                 | 10L 12.5L 15L 20L                                                                                                                                                                                                                                                                                                                                                                                                                                                                                                                                                                                                                         |
|                |                                                             | Available in other sizes                                                                                                                                                                                                                                                                                                                                                                                                                                                                                                                                                                                                                  |