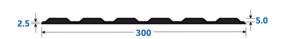

# **PRODUCT INFORMATION**

| PRODUCT         | FIBREGLASS TACTILE PLATE      |
|-----------------|-------------------------------|
| CODE            | TI-T-P                        |
| MATERIAL        | FIBREGLASS                    |
| DIMENSIONS      | 300MM X 600MM                 |
| PAD THICKNESS   | 2.5MM                         |
| WARRANTY        | 2 YEARS                       |
| SLIP RATING     | P5 RATING                     |
| CODE COMPLIANCE | AS/NZS1428.4.1:2009, BCA 2014 |
| FIXING METHOD   | MECHANICAL FIXING             |
| COLOURS         |                               |



## **COLOURS**







## **PROFILE**



## **HOW TO SPECIFY**

COPY THE PREWRITTEN SPECIFICATION BELOW AND UPDATE ALL SECTIONS IN BRACKETS TO CREATE YOUR PROJECT SPECIFICATION

#### DESCRIPTION

ESAFETY SUPPLIES POLY HAZARD TACTILE IN (SPECIFY COLOUR), TI-PS-H (CODE). TO BE INSTALLED IN ACCORDANCE TO THE MANUFACTURERS INSTRUCTIONS IN ACCORDANCE TO THE AS/NZS 1248.1.4.2009.

### **MANUFACTURER**

eSafety Supplies P: 1300 291 700

E: SALES@ESAFETYSUPPLIES.COM.AU W: WWW.ESAFETYSUPPLIES.COM.AU