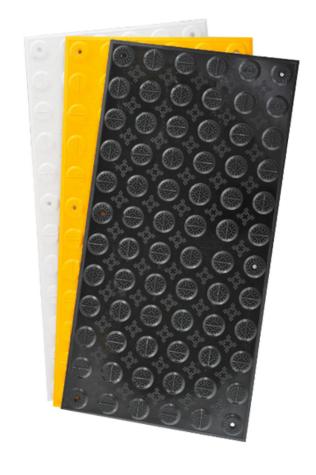

# **PRODUCT INFORMATION**

| PRODUCT         | FIBREGLASS TACTILE PLATE      |
|-----------------|-------------------------------|
| CODE            | TI-T-P                        |
| MATERIAL        | FIBREGLASS                    |
| DIMENSIONS      | 300MM X 600MM                 |
| PAD THICKNESS   | 2.5MM                         |
| WARRANTY        | 2 YEARS                       |
| SLIP RATING     | P5 RATING                     |
| CODE COMPLIANCE | AS/NZS1428.4.1:2009, BCA 2014 |
| FIXING METHOD   | MECHANICAL FIXING             |
| COLOURS         |                               |



## **COLOURS**







## **PROFILE**



## **HOW TO SPECIFY**

COPY THE PREWRITTEN SPECIFICATION BELOW AND UPDATE ALL SECTIONS IN BRACKETS TO CREATE YOUR PROJECT SPECIFICATION

#### DESCRIPTION

ESAFETY SUPPLIES POLY HAZARD TACTILE IN (SPECIFY COLOUR), TI-PS-H (CODE). TO BE INSTALLED IN ACCORDANCE TO THE MANUFACTURERS INSTRUCTIONS IN ACCORDANCE TO THE AS/NZS 1248.1.4.2009.

### **MANUFACTURER**

eSafety Supplies P: 1300 291 700

E: SALES@ESAFETYSUPPLIES.COM.AU W: WWW.ESAFETYSUPPLIES.COM.AU