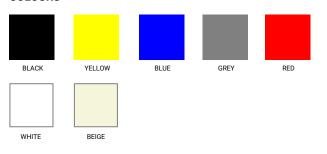

# PRODUCT INFORMATION

| PRODUCT         | POLY HAZARD TACTILE             |
|-----------------|---------------------------------|
| CODE            | TI-PS-H                         |
| MATERIAL        | HIGH IMPACT POLY                |
| DIMENSIONS      | 300 X 300MM                     |
| PAD THICKNESS   | 2.5MM                           |
| WARRANTY        | 10 YEARS                        |
| SLIP RATING     | P5 RATING                       |
| CODE COMPLIANCE | AS/NZS1428.4.1:2009, BCA 2014   |
| FIXING METHOD   | HEAVY DUTY EXTERNAL BUTYLE TAPE |



## **COLOURS**



### **PROFILE**



## **HOW TO SPECIFY**

COPY THE PREWRITTEN SPECIFICATION BELOW AND UPDATE ALL SECTIONS IN BRACKETS TO CREATE YOUR PROJECT SPECIFICATION

#### DESCRIPTION

ESAFETY SUPPLIES POLY HAZARD TACTILE IN (SPECIFY COLOUR), TI-PS-H (CODE). TO BE INSTALLED IN ACCORDANCE TO THE MANUFACTURERS INSTRUCTIONS IN ACCORDANCE TO THE AS/NZS 1248.1.4.2009.

#### **MANUFACTURER**

eSafety Supplies P: 1300 291 700

E: SALES@ESAFETYSUPPLIES.COM.AU

W: WWW.ESAFETYSUPPLIES.COM.AU