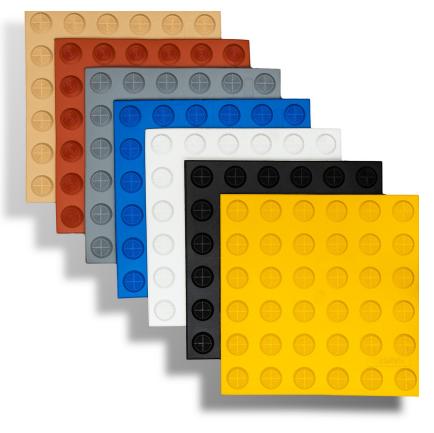

# PRODUCT INFORMATION

| PRODUCT         | POLY HAZARD TACTILE             |
|-----------------|---------------------------------|
| CODE            | TI-PS-H                         |
| MATERIAL        | HIGH IMPACT POLY                |
| DIMENSIONS      | 300 X 300MM                     |
| PAD THICKNESS   | 2.5MM                           |
| WARRANTY        | 10 YEARS                        |
| SLIP RATING     | P5 RATING                       |
| CODE COMPLIANCE | AS/NZS1428.4.1:2009, BCA 2014   |
| FIXING METHOD   | HEAVY DUTY EXTERNAL BUTYLE TAPE |



## **COLOURS**



### **PROFILE**



## **HOW TO SPECIFY**

COPY THE PREWRITTEN SPECIFICATION BELOW AND UPDATE ALL SECTIONS IN BRACKETS TO CREATE YOUR PROJECT SPECIFICATION

#### DESCRIPTION

ESAFETY SUPPLIES POLY HAZARD TACTILE IN (SPECIFY COLOUR), TI-PS-H (CODE). TO BE INSTALLED IN ACCORDANCE TO THE MANUFACTURERS INSTRUCTIONS IN ACCORDANCE TO THE AS/NZS 1248.1.4.2009.

#### **MANUFACTURER**

eSafety Supplies P: 1300 291 700

E: SALES@ESAFETYSUPPLIES.COM.AU

W: WWW.ESAFETYSUPPLIES.COM.AU