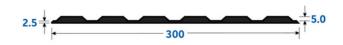

### **PROFILE**

# **PRODUCT INFORMATION**

| PRODUCT         | POLY DIRECTIONAL TACTILE        |
|-----------------|---------------------------------|
| CODE            | TI-PS-D                         |
| MATERIAL        | HIGH IMPACT POLY                |
| DIMENSIONS      | 300MM X 300MM                   |
| PAD THICKNESS   | 2.5MM                           |
| WARRANTY        | 10 YEARS                        |
| SLIP RATING     | P5 RATING                       |
| CODE COMPLIANCE | AS/NZS1428.4.1:2009, BCA 2014   |
| FIXING METHOD   | HEAVY DUTY EXTERNAL BUTYLE TAPE |
| COLOURS         |                                 |