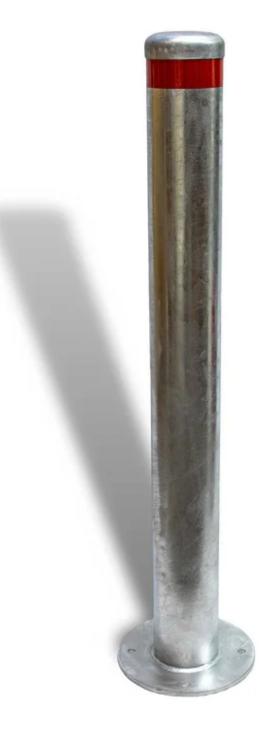

| SPECIFICATIONS |                    |
|----------------|--------------------|
| Material       | Galvanised Steel   |
| Thickness      | Heavy Duty Wall    |
| Weight         | 16 Kg              |
| Height         | 1200 mm            |
| Diameter       | 140 mm             |
| Finish         | Hot Dip Galvanised |

## **PRODUCT DESCRIPTION**

eSafety Supplies Industrial fixed round, surface mount bollards are essential for your asset protection and traffic control needs. These striking bollards are perfect for restricting vehicle access whilst allowing pedestrians to pass through. Our security bollards acts as a strong barrier to protect your property against vehicles.

Ideal for areas with a mix of foot traffic and vehicle access, our sturdy and functional bollards will surely bring extra assurance and safety for loading docks, carparks driveways and more.

The surface mount bollards have fully welded base plates and are suitable for installation onto any concrete surface. Suitable for installation in asphalt or any soft surface where a concrete footing will be necessary.

## Features:

- Sturdy 140mm diameter for enhanced visibility and impact resistance
- Surface mount installation for easy setup
- Galvanised finish for corrosion resistance and durability
- Suitable for both permanent and temporary applications
- Ideal for high-traffic areas and urban landscapes