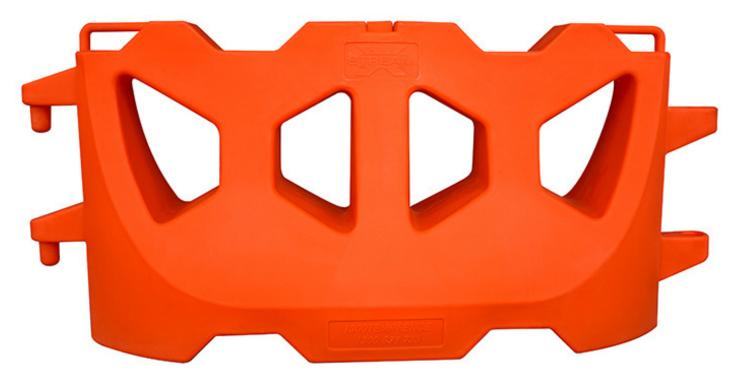

| SPECIFICATIONS   |                            |
|------------------|----------------------------|
| Material         | UV Stabilised Polyethylene |
| Height           | 900 mm                     |
| Width            | 500 mm                     |
| Effective Length | 1900 mm                    |
| Overall Length   | 2000 mm                    |
| Weight (Empty)   | 18 kg                      |
| Weight (Full)    | 288 kg                     |
| Color            | Orange                     |
| Joining System   | Interlocking               |

## **PRODUCT DESCRIPTION**

Introducing our premium Water Filled Barrier System, meticulously engineered for unparalleled durability and safety. Crafted from resilient polyethylene plastic, these barriers boast superior strength, eliminating concerns of cracking or bowing. With a weight capacity of up to 288 kg when filled, they provide steadfast protection in construction zones, walkways, and work areas.

Their innovative design facilitates easy installation and relocation, featuring convenient forklift grooves and interlocking units for seamless integration. Enhanced with reflective tape for heightened visibility, these barriers ensure optimal safety day or night. Elevate your site's security with our comprehensive pedestrian safety solutions.