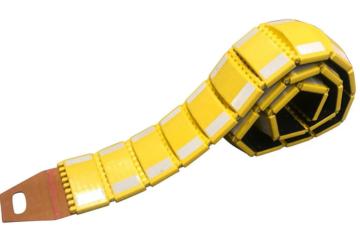

## **PRODUCT DESCRIPTION**

Enhance traffic safety and control vehicle speeds with the Portable Speed Hump. This temporary traffic calming solution is designed to be easily deployed and removed as needed. Ideal for construction zones, events, or areas requiring temporary speed reduction, the Portable Speed Hump effectively slows down vehicles, contributing to improved safety for both drivers and pedestrians.

## Features:

- Portable Speed Hump
- Temporary Traffic Calming Solution
- Easy Deployment and Removal
- Controls Vehicle Speeds Effectively
- Ideal for Construction Zones, Events, and Temporary Speed Reduction