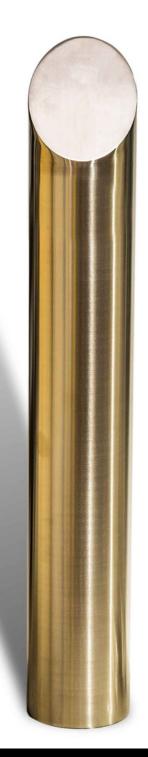

| SPECIFICATIONS   |                     |
|------------------|---------------------|
| Material         | Stainless Steel 316 |
| Weight           | 16 Kg               |
| Width            | 50 mm               |
| Bollard Diameter | 140 mm              |
| Height           | 1000 mm             |
| Warranty         | 12 Months           |
| Finish           | Stainless Steel     |

## **PRODUCT DESCRIPTION**

Exclusive to eSafety Supplies is our Internal Base Plated Removable Bollard which sits 900mm high off the ground and with a 316 marine grade stainless steel finish. The internal base plate bollard has been engineered for applications where a bollard with a large base can not be used due to possible trip hazards, tight spaces or locations you cant core drill the slab due to underground services.

## Features:

- Simply fasten the internal base plate to the surface and screw the bollard onto the base plate.
- This bollard is perfect for those tight shopping aisles, food courts, shop fronts and many more
- Made from 316 Marine Grade Stainless Steel.