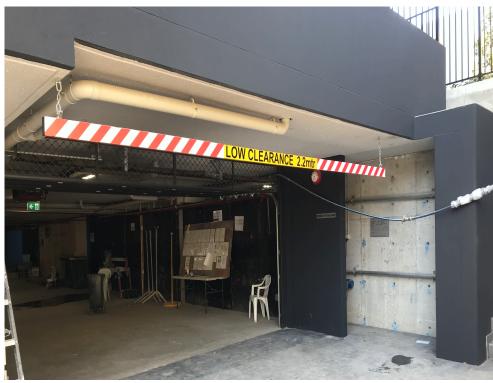

## **Height Bar - Made to Order**

eSafety Height Clearance Bars are great for giving you that extra guidance where low clearance is a issue. Our Height Clearance Bars are constructed from Aluminium which is super light weight so you can install it yourself.

- Height Bars text options are available from 1.8 2.7 mtr clearance (Custom text is available also)
- All Height Bars come with 2 x 1 metre galvanised chains, End Caps, D
  Shackles and ceiling mount fixings

Material: Aluminium Height: 100mm Width: 50mm Length: 0.5m- 6.5m

Finish: Powdercoated yellow

37 Bentley Street, Wetherill Park NSW 2164 1300 291 700