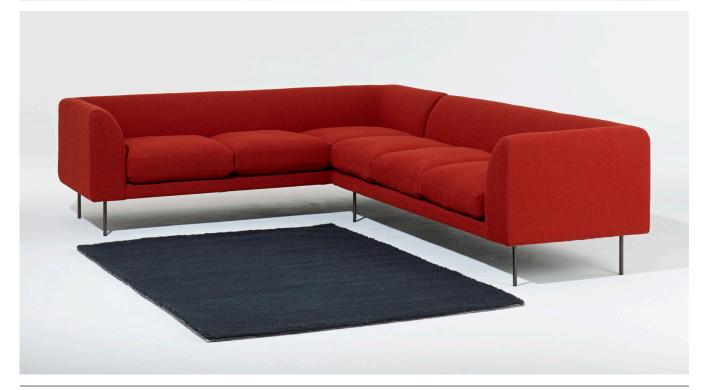

## Woodgate Terence Woodgate

The Woodgate sofa system is a visually light and lean design, progressive in its conception and modest in style. A collection that comprises armchair, chaise longue and sofa, or as a versatile modular sofa system to allow for L shaped configurations. Systems are built using a combination of no arm, one arm and two arm sofas, all available in one, two, three or 4 seat versions.

## Woodgate **Terence Woodgate**

- Sofa system, 1 seat section Armchair
- 2 seat sofa
- 3 seat sofa
- 4 seat sofa
- Sofa system, corner section
- 2 seat chaise longues
- 8 3 seat chaise longues
- 4 seat chaise longues
- 10 Sofa system, 1 seat section
- 2 seat sofa, no arms
- 12 3 seat sofa, no arms
- 13 4 seat sofa, no arms
- 14 Ottoman, small
- Ottoman, large
- Sofa system, 2 seat + 3 seat configuration
- Sofa system, 1 seat + 4 seat sample configuration