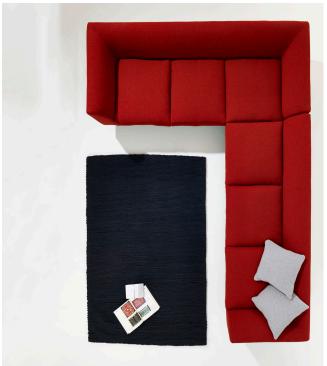

## Woodgate Terence Woodgate

The Woodgate sofa system is a visually light and lean design, progressive in its conception and modest in style. A collection that comprises armchair, chaise longue and sofa, or as a versatile modular sofa system to allow for L shaped configurations. Systems are built using a combination of no arm, one arm and two arm sofas, all available in one, two, three or 4 seat versions.

## Woodgate **Terence Woodgate**

- Sofa system, 1 seat section Armchair
- 2 seat sofa
- 3 seat sofa
- 4 seat sofa
- Sofa system, corner section
- 2 seat chaise longues
- 8 3 seat chaise longues
- 4 seat chaise longues
- 10 Sofa system, 1 seat section
- 2 seat sofa, no arms
- 12 3 seat sofa, no arms
- 13 4 seat sofa, no arms
- 14 Ottoman, small
- Ottoman, large
- Sofa system, 2 seat + 3 seat configuration
- Sofa system, 1 seat + 4 seat sample configuration