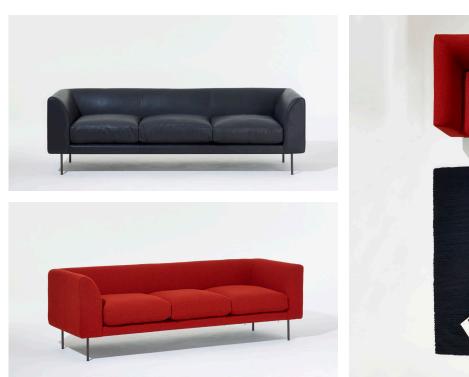

## Woodgate Terence Woodgate

The Woodgate sofa system is a visually light and lean design, progressive in its conception and modest in style. A collection that comprises armchair, chaise longue and sofa, or as a versatile modular sofa system to allow for L shaped configurations. Systems are built using a combination of no arm, one arm and two arm sofas, all available in one, two, three or 4 seat versions.

The frame is made from FSC approved beech frame, jute and elasticated webbing and then covered with a mix of renewable materials including natural fibres and wool. The sofa sits on bronze plated steel legs.

Made in the UK.

www.scp.co.uk SCPLtd