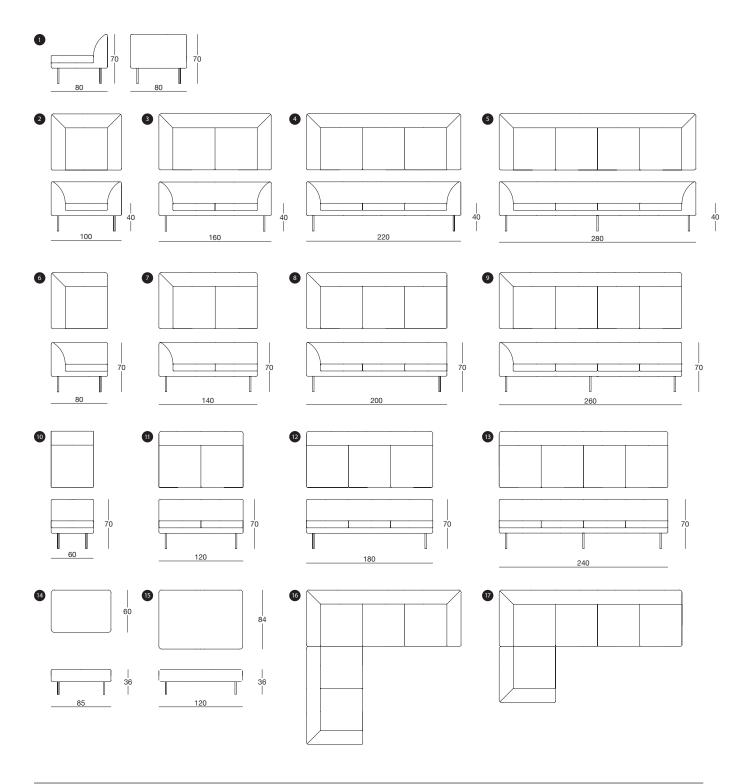

## Woodgate **Terence Woodgate**

- Sofa system, 1 seat section Armchair
- 2 seat sofa
- 3 seat sofa
- 4 seat sofa
- Sofa system, corner section
- 2 seat chaise longues
- 8 3 seat chaise longues
- 4 seat chaise longues
- 10 Sofa system, 1 seat section
- 2 seat sofa, no arms
- 12 3 seat sofa, no arms
- 13 4 seat sofa, no arms
- 14 Ottoman, small
- Ottoman, large
- Sofa system, 2 seat + 3 seat configuration
- Sofa system, 1 seat + 4 seat sample configuration