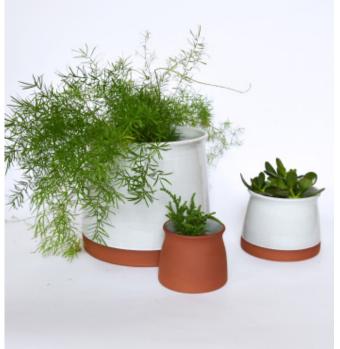

Handmade in Suffolk, England.

Terracotta Reiko Kaneko

- Wine Cooler
  Pitcher
  Tumbler
  Biscuit Barrel
- Bowl 5
- Planter Large Planter Medium 6
- 7 8 Planter Small
- Jug 9