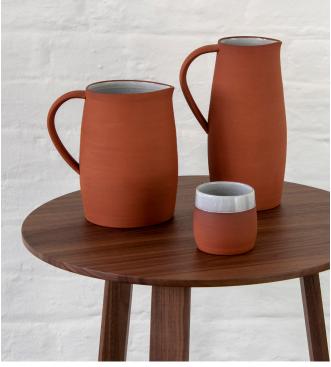

## Terracotta Reiko Kaneko

The Terracotta range by Reiko Kaneko comprises a jug, tall pitcher, large flat platter, tumbler, wine cooler, biscuit barrel and large bowl. Finished with an opaque glaze, which makes the vessel watertight, a number of partial and full glaze options are available. Each design is hand-thrown and is therefore unique. Designer, Reiko Kaneko, has created an elegant modern range of vessels in a classic material. Tiny variations in form, the evidence of being handthrown, give these designs an idiosyncratic beauty all their own.

Handmade in Suffolk, England.

Terracotta Reiko Kaneko

- Wine Cooler
  Pitcher
  Tumbler
  Biscuit Barrel
- Bowl 5
- Planter Large Planter Medium 6
- 7 8 Planter Small
- Jug 9