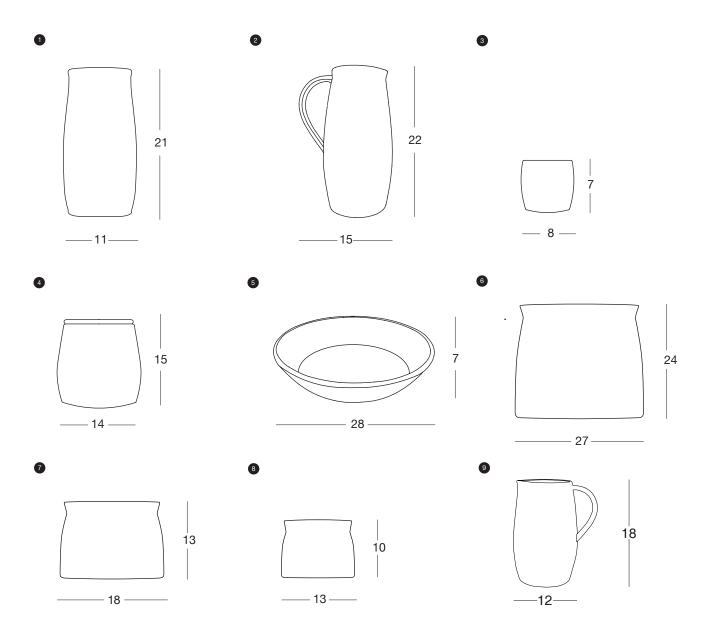

Handmade in Suffolk, England.

Terracotta Reiko Kaneko

- Wine Cooler
  Pitcher
  Tumbler
  Biscuit Barrel
- Bowl 5
- Planter Large Planter Medium 6
- 7 8 Planter Small
- Jug 9