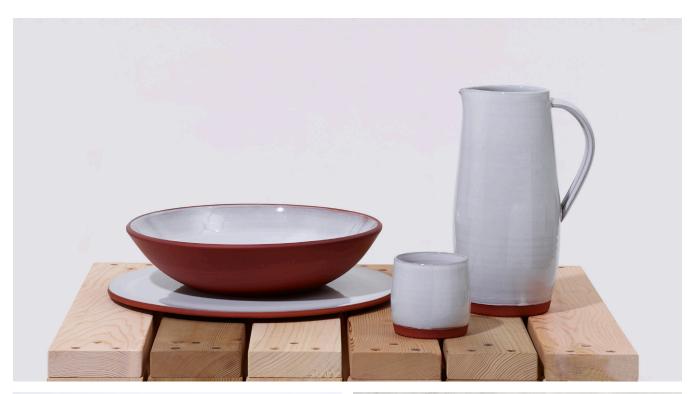

## Terracotta Reiko Kaneko

The Terracotta range by Reiko Kaneko comprises a jug, tall pitcher, large flat platter, tumbler, wine cooler, biscuit barrel and large bowl. Finished with an opaque glaze, which makes the vessel watertight, a number of partial and full glaze options are available. Each design is hand-thrown and is therefore unique. Designer, Reiko Kaneko, has created an elegant modern range of vessels in a classic material. Tiny variations in form, the evidence of being handthrown, give these designs an idiosyncratic beauty all their own.

Handmade in Suffolk, England.

Terracotta Reiko Kaneko

- Wine Cooler
  Pitcher
  Tumbler
  Biscuit Barrel
- Bowl 5
- Planter Large Planter Medium 6
- 7 8 Planter Small
- Jug 9