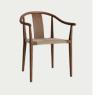

### CERTIFICATES

EN 1022:2005 EN 16139:2013

WEIGHT

Nett Weight: 7,7 kg Gross Weight: 12,0 kg

**PACKAGING DIMENSIONS** W 78,5 cm / D 72,8 cm / H 86,8 cm

A modern interpretation of the ancient Chinese Horseshoe Chair. The Shanghai Chair features a steam bent solid ash wood frame and a seat of hand woven paper cord, french rattan or upholstery. The back and the armrest play a central role in the chair's construction, giving it an iconic shape and firm support. The beauty of the ash wood is an integral part of this chair's expression, creating a piece of furniture from a simple structure and minimal detailing, uniting Asian and Scandinavian furniture design.

### ASH FINISHES

NATURAL ASH

LIGHT SMOKED ASH

DARK SMOKED ASH

BLACK ASH