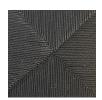

the ancient Chinese Horseshoe Chair. The Shanghai Chair features a steam bent solid ash wood frame and a seat of hand woven paper cord, french rattan or upholstery. The back and the armrest play a central role in the chair's construction, giving it an iconic shape and firm support. The beauty of the ash wood is an integral part of this chair's expression, creating a piece of furniture from a simple structure and minimal detailing, uniting Asian and Scandinavian furniture design.







PAPER CORD

FRENCH RATTAN

UPHOLSTERY

### DIMENSIONS

W 58,5 cm / D 57,7 cm / H 79,5 cm / SH 45 cm / AH 65 cm



# SHANGHAI CHAIR — 2011

RUNE KRØJGAARD & KNUT BENDIK HUMLEVIK

### ASH FINISHES









NATURAL ASH

LIGHT SMOKED ASH

DARK SMOKED ASH

BLACK ASH

#### SEAT VARIATIONS





NATURE PAPER CORD



BLACK PAPER CORD

### DETAIL SHOTS

NATURE RATTAN









BLACK ASH DUNES ANTHRAZITE 21003 NORR11