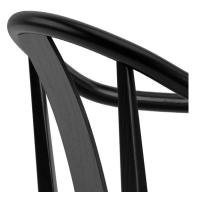

### CERTIFICATES

EN 1022:2005 EN 16139:2013

WEIGHT

Nett Weight: 7,7 kg Gross Weight: 12,0 kg

**PACKAGING DIMENSIONS** W 78,5 cm / D 72,8 cm / H 86,8 cm

A modern interpretation of the ancient Chinese Horseshoe Chair. The Shanghai Chair features a steam bent solid ash wood frame and a seat of hand woven paper cord, french rattan or upholstery. The back and the armrest play a central role in the chair's construction, giving it an iconic shape and firm support. The beauty of the ash wood is an integral part of this chair's expression, creating a piece of furniture from a simple structure and minimal detailing, uniting Asian and Scandinavian furniture design.

### DETAIL SHOTS

NATURE RATTAN

BLACK ASH DUNES ANTHRAZITE 21003 NORR11