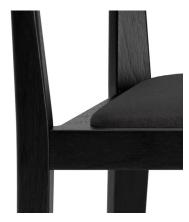

### CERTIFICATES

EN 1022:2005 EN 16139:2013

WEIGHT

Nett Weight: 7,7 kg Gross Weight: 12,0 kg

**PACKAGING DIMENSIONS** W 78,5 cm / D 72,8 cm / H 86,8 cm

A modern interpretation of the ancient Chinese Horseshoe Chair. The Shanghai Chair features a steam bent solid ash wood frame and a seat of hand woven paper cord, french rattan or upholstery. The back and the armrest play a central role in the chair's construction, giving it an iconic shape and firm support. The beauty of the ash wood is an integral part of this chair's expression, creating a piece of furniture from a simple structure and minimal detailing, uniting Asian and Scandinavian furniture design.

### ASH FINISHES

NATURAL ASH

LIGHT SMOKED ASH

DARK SMOKED ASH

BLACK ASH