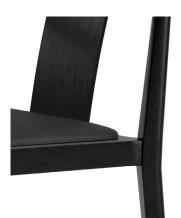

### CERTIFICATES

EN 1022:2005 EN 16139:2013

WEIGHT

Nett Weight: 7,7 kg Gross Weight: 12,0 kg

**PACKAGING DIMENSIONS** W 78,5 cm / D 72,8 cm / H 86,8 cm

A modern interpretation of the ancient Chinese Horseshoe Chair. The Shanghai Chair features a steam bent solid ash wood frame and a seat of hand woven paper cord, french rattan or upholstery. The back and the armrest play a central role in the chair's construction, giving it an iconic shape and firm support. The beauty of the ash wood is an integral part of this chair's expression, creating a piece of furniture from a simple structure and minimal detailing, uniting Asian and Scandinavian furniture design.

### DETAIL SHOTS

NATURE RATTAN

BLACK ASH DUNES ANTHRAZITE 21003 NORR11