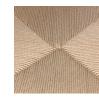

ern interpretation of the ancient Chinese Horseshoe Chair. The Shanghai Chair features a steam bent solid ash wood frame and a seat of hand woven paper cord, french rattan or upholstery. The back and the armrest play a central role in the chair's construction, giving it an iconic shape and firm support. The beauty of the ash wood is an integral part of this chair's expression, creating a piece of furniture from a simple structure and minimal detailing, uniting Asian and Scandinavian furniture design.







PAPER CORD

FRENCH RATTAN

UPHOLSTERY

### DIMENSIONS

W 58,5 cm / D 57,7 cm / H 79,5 cm / SH 45 cm / AH 65 cm



# SHANGHAI CHAIR — 2011

RUNE KRØJGAARD & KNUT BENDIK HUMLEVIK

### ASH FINISHES









NATURAL ASH

LIGHT SMOKED ASH

DARK SMOKED ASH

BLACK ASH

#### SEAT VARIATIONS





NATURE PAPER CORD



BLACK PAPER CORD

### DETAIL SHOTS

NATURE RATTAN









BLACK ASH DUNES ANTHRAZITE 21003 NORR11