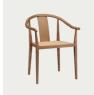

### CERTIFICATES

EN 1022:2005 EN 16139:2013

WEIGHT

Nett Weight: 7,7 kg Gross Weight: 12,0 kg

**PACKAGING DIMENSIONS** W 78,5 cm / D 72,8 cm / H 86,8 cm

A modern interpretation of the ancient Chinese Horseshoe Chair. The Shanghai Chair features a steam bent solid ash wood frame and a seat of hand woven paper cord, french rattan or upholstery. The back and the armrest play a central role in the chair's construction, giving it an iconic shape and firm support. The beauty of the ash wood is an integral part of this chair's expression, creating a piece of furniture from a simple structure and minimal detailing, uniting Asian and Scandinavian furniture design.

#### SEAT VARIATIONS

NATURE PAPER CORD

BLACK PAPER CORD