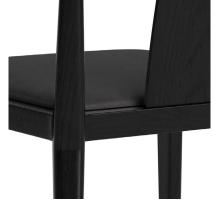

### CERTIFICATES

EN 1022:2005 EN 16139:2013

WEIGHT

Nett Weight: 7,7 kg Gross Weight: 12,0 kg

**PACKAGING DIMENSIONS** W 78,5 cm / D 72,8 cm / H 86,8 cm

A modern interpretation of the ancient Chinese Horseshoe Chair. The Shanghai Chair features a steam bent solid ash wood frame and a seat of hand woven paper cord, french rattan or upholstery. The back and the armrest play a central role in the chair's construction, giving it an iconic shape and firm support. The beauty of the ash wood is an integral part of this chair's expression, creating a piece of furniture from a simple structure and minimal detailing, uniting Asian and Scandinavian furniture design.

### DETAIL SHOTS

NATURE RATTAN

BLACK ASH DUNES ANTHRAZITE 21003 NORR11