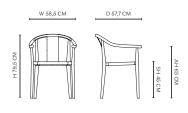

sionals

L1

### CERTIFICATES

EN 1022:2005 EN 16139:2013

WEIGHT

Nett Weight: 7,7 kg Gross Weight: 12,0 kg

**PACKAGING DIMENSIONS** W 78,5 cm / D 72,8 cm / H 86,8 cm

A modern interpretation of the ancient Chinese Horseshoe Chair. The Shanghai Chair features a steam bent solid ash wood frame and a seat of hand woven paper cord, french rattan or upholstery. The back and the armrest play a central role in the chair's construction, giving it an iconic shape and firm support. The beauty of the ash wood is an integral part of this chair's expression, creating a piece of furniture from a simple structure and minimal detailing, uniting Asian and Scandinavian furniture design.







PAPER CORD

FRENCH RATTAN

UPHOLSTERY

### DIMENSIONS

W 58,5 cm / D 57,7 cm / H 79,5 cm / SH 45 cm / AH 65 cm



# SHANGHAI CHAIR — 2011

RUNE KRØJGAARD & KNUT BENDIK HUMLEVIK

### ASH FINISHES









NATURAL ASH

LIGHT SMOKED ASH

DARK SMOKED ASH

BLACK ASH

#### SEAT VARIATIONS





NATURE PAPER CORD



BLACK PAPER CORD

### DETAIL SHOTS

NATURE RATTAN









BLACK ASH DUNES ANTHRAZITE 21003 NORR11