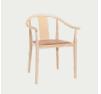

### CERTIFICATES

EN 1022:2005 EN 16139:2013

WEIGHT

Nett Weight: 7,7 kg Gross Weight: 12,0 kg

**PACKAGING DIMENSIONS** W 78,5 cm / D 72,8 cm / H 86,8 cm

A modern interpretation of the ancient Chinese Horseshoe Chair. The Shanghai Chair features a steam bent solid ash wood frame and a seat of hand woven paper cord, french rattan or upholstery. The back and the armrest play a central role in the chair's construction, giving it an iconic shape and firm support. The beauty of the ash wood is an integral part of this chair's expression, creating a piece of furniture from a simple structure and minimal detailing, uniting Asian and Scandinavian furniture design.

### ASH FINISHES

NATURAL ASH

LIGHT SMOKED ASH

DARK SMOKED ASH

BLACK ASH

#### SEAT VARIATIONS

NATURE PAPER CORD

BLACK PAPER CORD