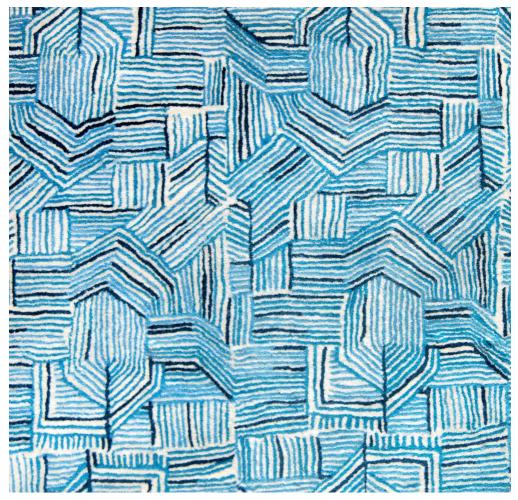

## Blue Line

 $\begin{array}{l} W\,240\times D\,170\\ W\,300\times D\,200\\ W\,400\times D\,300 \end{array}$ 

Measurements in centimetres

**Element Rugs** Donna Wilson

Materials & Construction

Hand-tufted with 100% New Zealand wool, by exceptional craftsmen and women in India.