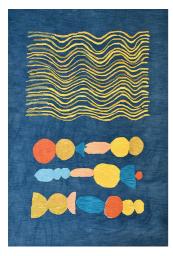

## Waves & Ovals

 $W 240 \times D 170$  $W 300 \times D 200$  $W 400 \times D 300$ 

Sea Pebble

 $\begin{array}{l} W \ 240 \times D \ 170 \\ W \ 300 \times D \ 200 \\ W \ 400 \times D \ 300 \end{array}$ 