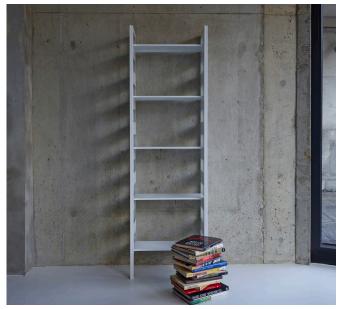

## Parallel Terence Woodgate

Parallel is a component shelving system made from pressed steel with a matt white powder-coated finish. Each shelving unit is made up from two components: The uprights and the shelves. Once the uprights are screwed into the wall, the shelves simply slot into position without the need of any fittings.

Woodgate has refined his original design slimming down the proportions to give the system more balance, proportion and effortless elegance. The Parallel shelving system can be extended to fit into any domestic or commercial environment. Shelves available in two widths.