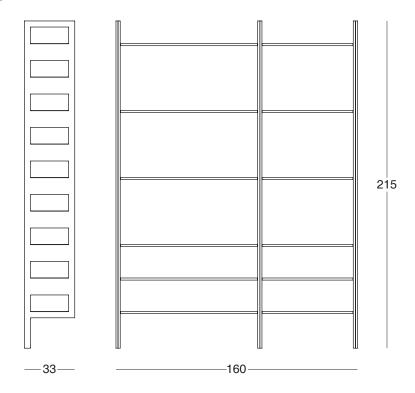

## Parallel Terence Woodgate

Parallel is a component shelving system made from pressed steel with a matt white powder-coated finish. Each shelving unit is made up from two components: The uprights and the shelves. Once the uprights are screwed into the wall, the shelves simply slot into position without the need of any fittings.

Woodgate has refined his original design slimming down the proportions to give the system more balance, proportion and effortless elegance. The Parallel shelving system can be extended to fit into any domestic or commercial environment. Shelves available in two widths.