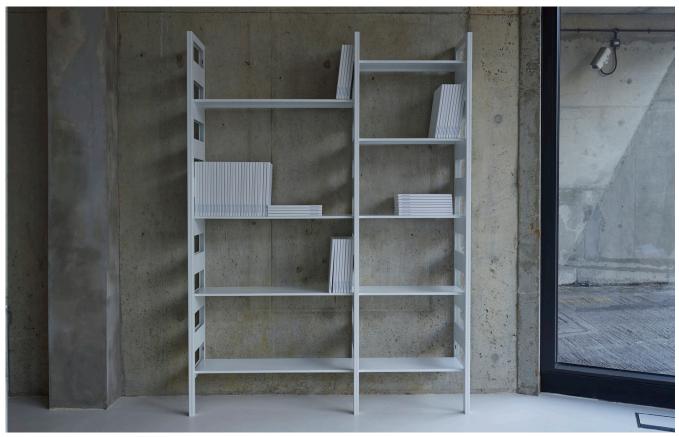

## Parallel Terence Woodgate

Parallel is a component shelving system made from pressed steel with a matt white powder-coated finish. Each shelving unit is made up from two components: The uprights and the shelves. Once the uprights are screwed into the wall, the shelves simply slot into position without the need of any fittings.

Woodgate has refined his original design slimming down the proportions to give the system more balance, proportion and effortless elegance. The Parallel shelving system can be extended to fit into any domestic or commercial environment. Shelves available in two widths.