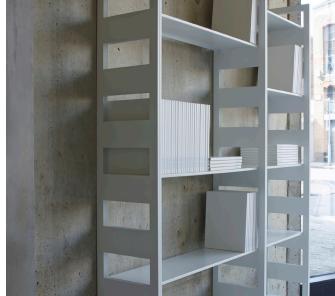

## Parallel Terence Woodgate

Parallel is a component shelving system made from pressed steel with a matt white powder-coated finish. Each shelving unit is made up from two components: The uprights and the shelves. Once the uprights are screwed into the wall, the shelves simply slot into position without the need of any fittings.

Woodgate has refined his original design slimming down the proportions to give the system more balance, proportion and effortless elegance. The Parallel shelving system can be extended to fit into any domestic or commercial environment. Shelves available in two widths.