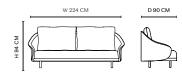

OPEN END

2.5 SEATER

## DIMENSIONS

Open End

W 221 cm / D 90 cm / H 94 cm / SH 41 cm

2.5 Seater

W 224 cm / D 90 cm / H 94 cm / SH 41 cm