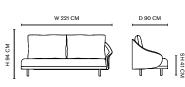

## DIMENSIONS

Open End

W 221 cm / D 90 cm / H 94 cm / SH 41 cm

2.5 Seater

W 224 cm / D 90 cm / H 94 cm / SH 41 cm