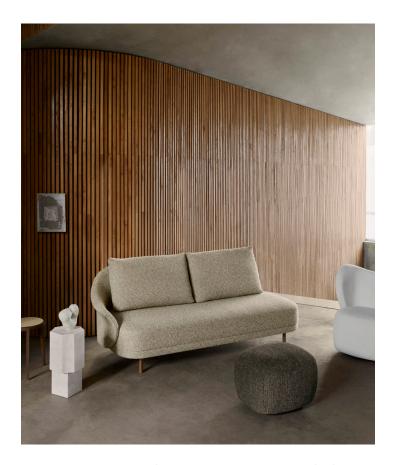

## PACKAGING DIMENSIONS

W 227 cm / D 92 cm / H 74 cm

New Wave is a minimal sofa design inspired by Danish sofas from the 50's. New Wave's curvy design is reduced into three simple elements - base, back and cushion. Each element is carefully designed according to its function only, making the New Wave a both elegant and highly refined sofa design. The tight shape contrasted by soft cushions, makes New Wave equally at home in an office setting, hotel lobby or a residence.