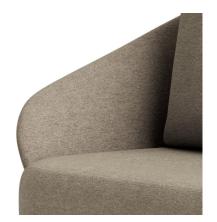

## PACKAGING DIMENSIONS

W 227 cm / D 92 cm / H 74 cm

New Wave is a minimal sofa design inspired by Danish sofas from the 50's. New Wave's curvy design is reduced into three simple elements - base, back and cushion. Each element is carefully designed according to its function only, making the New Wave a both elegant and highly refined sofa design. The tight shape contrasted by soft cushions, makes New Wave equally at home in an office setting, hotel lobby or a residence.

# LEG VARIATIONS

BRASS

NATURAL OAK

LIGHT SMOKED OAK

DARK SMOKED OAK

BLACK OAK

DETAIL SHOTS

DARK SMOKED OAK
BARNUM BOUCLE COL 3