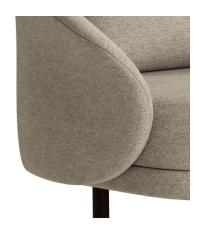

# LEG VARIATIONS

BRASS

NATURAL OAK

LIGHT SMOKED OAK

DARK SMOKED OAK

BLACK OAK

DETAIL SHOTS

DARK SMOKED OAK
BARNUM BOUCLE COL 3