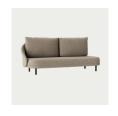

Availale on request.

Requires Crib 5 treatment in order to be UK compliant, this may incur an additional charge.

\*\* Fabric may wrinkle.

# CARE

Follow care instruction on norr11.com/professionals

# WEIGHT

Open End 2.5 Seater

Nett Weight: 68,0 kg Nett Weight: 72,0 kg Gross Weight: 78,0 kg Gross Weight: 82,0 kg

## PACKAGING DIMENSIONS

W 227 cm / D 92 cm / H 74 cm



New Wave is a minimal sofa design inspired by Danish sofas from the 50's. New Wave's curvy design is reduced into three simple elements - base, back and cushion. Each element is carefully designed according to its function only, making the New Wave a both elegant and highly refined sofa design. The tight shape contrasted by soft cushions, makes New Wave equally at home in an office setting, hotel lobby or a residence.





OPEN END

2.5 SEATER

## DIMENSIONS

Open End

W 221 cm / D 90 cm / H 94 cm / SH 41 cm



2.5 Seater

W 224 cm / D 90 cm / H 94 cm / SH 41 cm



# NEW WAVE — 2019

KRISTIAN SOFUS HANSEN, NICOLAJ NØDDESBO & TOMMY HYLDAHL

# LEG VARIATIONS











BRASS

NATURAL OAK

LIGHT SMOKED OAK

DARK SMOKED OAK

BLACK OAK

DETAIL SHOTS









DARK SMOKED OAK
BARNUM BOUCLE COL 3