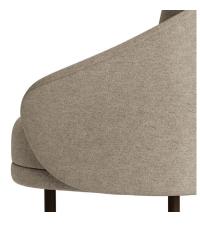

## PACKAGING DIMENSIONS

W 227 cm / D 92 cm / H 74 cm

New Wave is a minimal sofa design inspired by Danish sofas from the 50's. New Wave's curvy design is reduced into three simple elements - base, back and cushion. Each element is carefully designed according to its function only, making the New Wave a both elegant and highly refined sofa design. The tight shape contrasted by soft cushions, makes New Wave equally at home in an office setting, hotel lobby or a residence.

# LEG VARIATIONS

BRASS

NATURAL OAK

LIGHT SMOKED OAK

DARK SMOKED OAK

BLACK OAK

DETAIL SHOTS

DARK SMOKED OAK
BARNUM BOUCLE COL 3