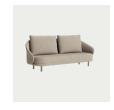

ailale on request.

Requires Crib 5 treatment in order to be UK compliant, this may incur an additional charge.

\*\* Fabric may wrinkle.

# CARE

Follow care instruction on norr11.com/professionals

# WEIGHT

Open End 2.5 Seater

Nett Weight: 68,0 kg Nett Weight: 72,0 kg Gross Weight: 78,0 kg Gross Weight: 82,0 kg

## PACKAGING DIMENSIONS

W 227 cm / D 92 cm / H 74 cm



New Wave is a minimal sofa design inspired by Danish sofas from the 50's. New Wave's curvy design is reduced into three simple elements - base, back and cushion. Each element is carefully designed according to its function only, making the New Wave a both elegant and highly refined sofa design. The tight shape contrasted by soft cushions, makes New Wave equally at home in an office setting, hotel lobby or a residence.





OPEN END

2.5 SEATER

## DIMENSIONS

Open End

W 221 cm / D 90 cm / H 94 cm / SH 41 cm



2.5 Seater

W 224 cm / D 90 cm / H 94 cm / SH 41 cm



# NEW WAVE — 2019

KRISTIAN SOFUS HANSEN, NICOLAJ NØDDESBO & TOMMY HYLDAHL

# LEG VARIATIONS











BRASS

NATURAL OAK

LIGHT SMOKED OAK

DARK SMOKED OAK

BLACK OAK

DETAIL SHOTS









DARK SMOKED OAK
BARNUM BOUCLE COL 3