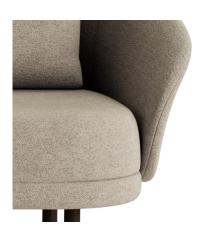

# LEG VARIATIONS

BRASS

NATURAL OAK

LIGHT SMOKED OAK

DARK SMOKED OAK

BLACK OAK

DETAIL SHOTS

DARK SMOKED OAK
BARNUM BOUCLE COL 3