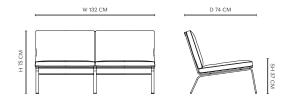

rge.

### CARE

 $Follow\ care\ instruction\ on\ norr11.com/professionals$ 

## WEIGHT

Nett Weight: 40,0 kg Gross Weight: 45,0 kg

## PACKAGING DIMENSIONS

W 82 cm / D 134 cm / H 70 cm



The Man furniture series references the 1950's - 1960's Danish furniture design, a period that was inspired by Bauhaus where simple and clean shapes were in focus. Minimal detailing and stylish clean expression portray this style of design in the Man Series. The charismatic parallel frame and the visible joining of the materials clearly define the construction found in this series. The furniture of the Man series is suitable for open spaces as well as homely surroundings, where the furniture appears both decorative and functional.



SØRENSEN DUNES

# DIMENSIONS

W 132 cm / D 74 cm / H 75 cm / SH 37 cm