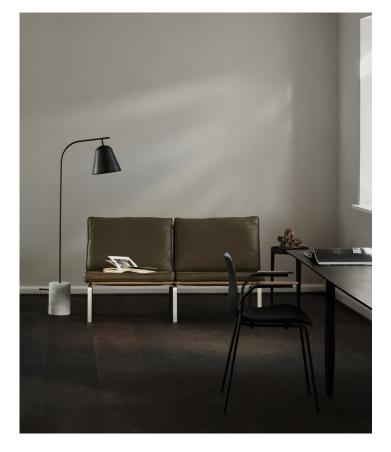

## PACKAGING DIMENSIONS

W 82 cm / D 134 cm / H 70 cm

The Man furniture series references the 1950's - 1960's Danish furniture design, a period that was inspired by Bauhaus where simple and clean shapes were in focus. Minimal detailing and stylish clean expression portray this style of design in the Man Series. The charismatic parallel frame and the visible joining of the materials clearly define the construction found in this series. The furniture of the Man series is suitable for open spaces as well as homely surroundings, where the furniture appears both decorative and functional.