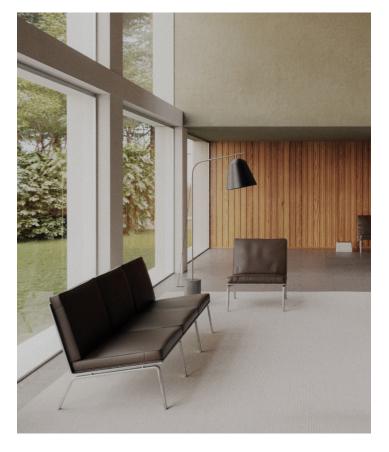

# MAN THREE SEATER — 20

RUNE KRØJGAARD & KNUT BENDIK HUMLEVIK

## PACKAGING DIMENSIONS

W 200 cm / D 70 cm / H 80 cm

The Man furniture series references the 1950's - 1960's Danish furniture design, a period that was inspired by Bauhaus where simple and clean shapes were in focus. Minimal detailing and stylish clean expression portray this style of design in the Man Series. The charismatic parallel frame and the visible joining of the materials clearly define the construction found in this series. The furniture of the Man series is suitable for open spaces as well as homely surroundings, where the furniture appears both decorative and functional.