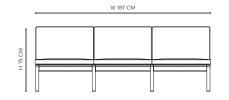

ional charge

### CARE

Follow care instruction on norr11.com/professionals

## WEIGHT

Nett Weight: 65,0 kg Gross Weight: 68,0 kg

## PACKAGING DIMENSIONS

W 200 cm / D 70 cm / H 80 cm



The Man furniture series references the 1950's - 1960's Danish furniture design, a period that was inspired by Bauhaus where simple and clean shapes were in focus. Minimal detailing and stylish clean expression portray this style of design in the Man Series. The charismatic parallel frame and the visible joining of the materials clearly define the construction found in this series. The furniture of the Man series is suitable for open spaces as well as homely surroundings, where the furniture appears both decorative and functional.



KVADRAT CANVAS

# DIMENSIONS

W 197 cm / D 74 cm / H 75 cm / SH 37 cm