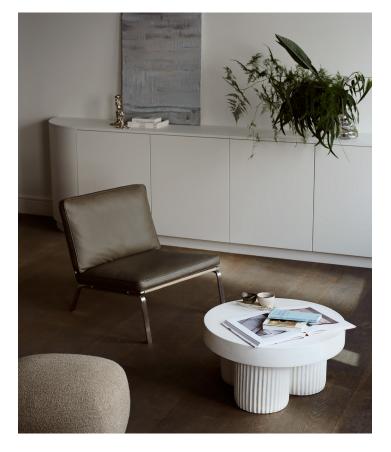

## PACKAGING DIMENSIONS

W 70 cm / D 77 cm / H 78 cm

The Man furniture series references the 1950's - 1960's Danish furniture design, a period that was inspired by Bauhaus where simple and clean shapes were in focus. Minimal detailing and stylish clean expression portray this style of design in the Man Series. The charismatic parallel frame and the visible joining of the materials clearly define the construction found in this series. The furniture of the Man series is suitable for open spaces as well as homely surroundings, where the furniture appears both decorative and functional.