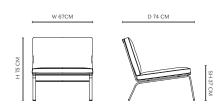

l charge

### CARE

 $Follow\ care\ instruction\ on\ norr11.com/professionals$ 

## WEIGHT

Nett Weight: 23,0 kg Gross Weight: 25,0 kg

## PACKAGING DIMENSIONS

W 70 cm / D 77 cm / H 78 cm



The Man furniture series references the 1950's - 1960's Danish furniture design, a period that was inspired by Bauhaus where simple and clean shapes were in focus. Minimal detailing and stylish clean expression portray this style of design in the Man Series. The charismatic parallel frame and the visible joining of the materials clearly define the construction found in this series. The furniture of the Man series is suitable for open spaces as well as homely surroundings, where the furniture appears both decorative and functional.



BARNUM BOUCLÉ

# DIMENSIONS

W 67cm / D 74 cm / H 75 cm / SH 37 cm