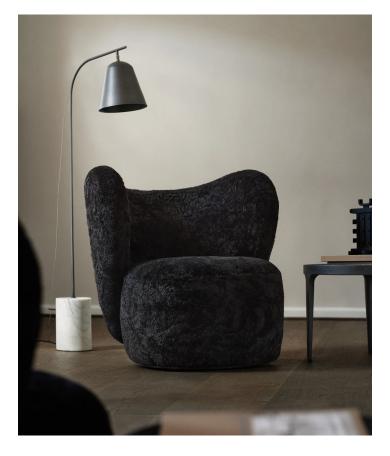

# LITTLE BIG CHAIR — 2020

KRISTIAN SOFUS HANSEN & TOMMY HYLDAHL

# PACKAGING DIMENSIONS

W 87 cm / D 87 cm / H 87 cm

With its sculptural and organic shape, the Little Big Chair is a welcoming lounge chair. The soft, low back wraps around you and the hidden swivel base accentuates that feeling of being cocooned. Comfort was the starting point of this design, and with its soft lines and its embracing nature, the chair brings character and life into any interior setting. This product is available in more variations. Contact us for requests.