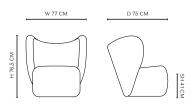

Safire

COM/COL Availale on request.

Requires Crib 5 treatment in order to be UK compliant, this may incur an additional charge.

## CARE

Follow care instruction on norr11.com/professionals

# WEIGHT

Nett Weight: 35,0 kg Gross Weight: 40,0 kg

# PACKAGING DIMENSIONS

W 87 cm / D 87 cm / H 87 cm



With its sculptural and organic shape, the Little Big Chair is a welcoming lounge chair. The soft, low back wraps around you and the hidden swivel base accentuates that feeling of being cocooned. Comfort was the starting point of this design, and with its soft lines and its embracing nature, the chair brings character and life into any interior setting. This product is available in more variations. Contact us for requests.



UPHOLSTERY

# DIMENSIONS

W 77 cm / D 75 cm / H 76,5 cm / SH 41 cm