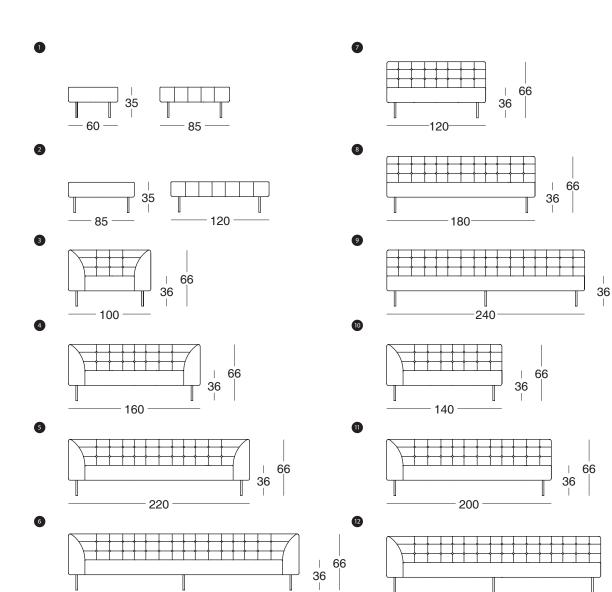

Systems are built using a combination of no arm, one arm and two arm sofas, all available in one, two, three or 4 seat versions.

Made in Norfolk, UK.

www.scp.co.uk SCPLtd

## Lansdowne Terence Woodgate

280

1 1 seat ottoman

260

66

36 |

66

- 2 2 seats ottoman
- з Armchair
- 4 2 seat sofa
- 5 3 seat sofa
- 6 4 seat sofa
- 7 2 seat no arm
- 8 3 seat no arm
- 9 4 seat no arm
- 10 2 seat chaise
- 11 3 seat chaise
- 12 4 seat chaise