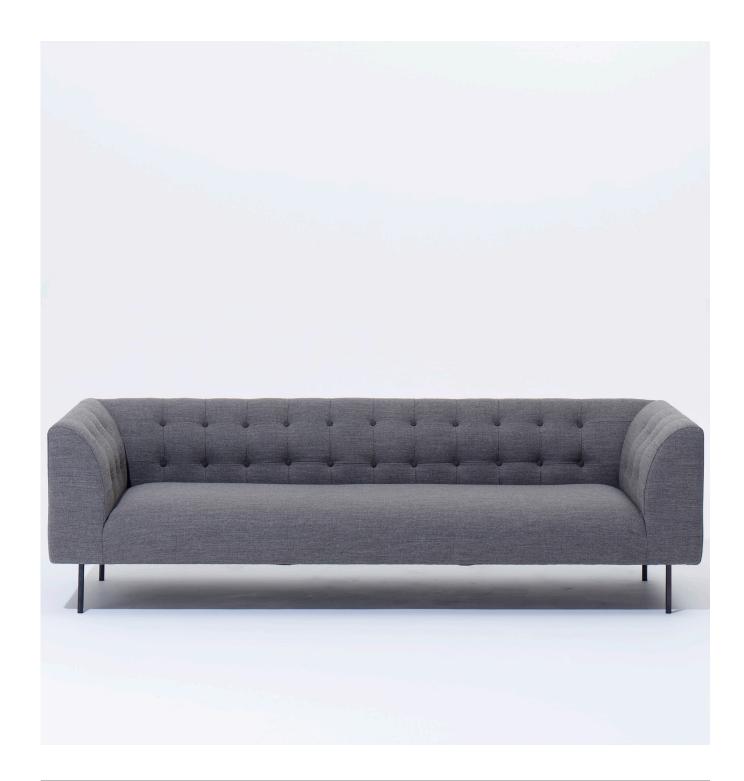

## Lansdowne Terence Woodgate

A low-lying modern interpretation of the classic English chesterfield, the updated 2014 edition Lansdowne sofa is a piece that sits comfortably in both domestic and commercial settings. The Lansdowne is a design for the ages, elegant and modest in style. It sits on bronze plated steel legs.