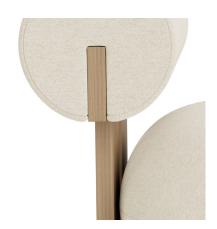

#### MATERIAL

Seat is made of molded foam with inner metal frame. Backrest is made of FSC certified solid oak and cut foam and legs are made of FSC certified solid oak.

#### FRAME

Natural Oak Light Smoked Oak Dark Smoked Oak Black Oak

#### DETAIL SHOTS

NATURAL OAK
BARNUM BOUCLE COL 24