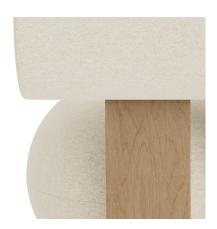

#### MATERIAL

Seat is made of molded foam with inner metal frame. Backrest is made of FSC certified solid oak and cut foam and legs are made of FSC certified solid oak.

#### FRAME

Natural Oak Light Smoked Oak Dark Smoked Oak Black Oak

#### DETAIL SHOTS

NATURAL OAK
BARNUM BOUCLE COL 24