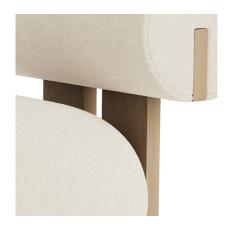

#### MATERIAL

Seat is made of molded foam with inner metal frame. Backrest is made of FSC certified solid oak and cut foam and legs are made of FSC certified solid oak.

#### FRAME

Natural Oak Light Smoked Oak Dark Smoked Oak Black Oak

#### DETAIL SHOTS

NATURAL OAK
BARNUM BOUCLE COL 24