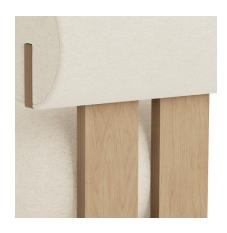

s Crib 5 treatment in order to be UK compliant, this may incur an additional charge

#### CARE

Follow care instruction on norr11.com/professionals

### WEIGHT

Nett Weight: 20 kg Gross Weight: 24 kg

#### PACKAGING DIMENSIONS

W 75 cm D 86 cm H 75 cm



The Hippo series is influenced by the Hippopotamus mammal drawing upon its barrel-shaped torsos. The characteristic wooden leg profile comes in four different oak finishes; natural, light smoked, dark smoked and black and the seat and back come in variety of upholstery options.



UPHOLSTERY

#### DIMENSIONS

W 70 cm / D 83,5 cm/ H 70 cm / SH 41 cm Back Upholstery Ø 29 cm



# HIPPO LOUNGE — 2021

KRISTIAN SOFUS HANSEN & TOMMY HYLDAHL

#### OAK FINISHES









NATURAL OAK

LIGHT SMOKED OAK

DARK SMOKED OAK

BLACK OAK

#### DETAIL SHOTS









NATURAL OAK
BARNUM BOUCLE COL 24