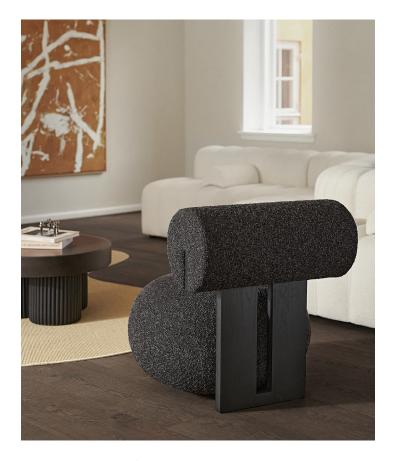

## HIPPO LOUNGE —

KRISTIAN SOFUS HANSEN & TOMMY HYLDAHL

#### PACKAGING DIMENSIONS

W 75 cm D 86 cm H 75 cm

The Hippo series is influenced by the Hippopotamus mammal drawing upon its barrel-shaped torsos. The characteristic wooden leg profile comes in four different oak finishes; natural, light smoked, dark smoked and black and the seat and back come in variety of upholstery options.

#### MATERIAL

Seat is made of molded foam with inner metal frame. Backrest is made of FSC certified solid oak and cut foam and legs are made of FSC certified solid oak.