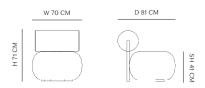

#### DIMENSIONS

W 70 cm / D 83,5 cm/ H 70 cm / SH 41 cm Back Upholstery Ø 29 cm