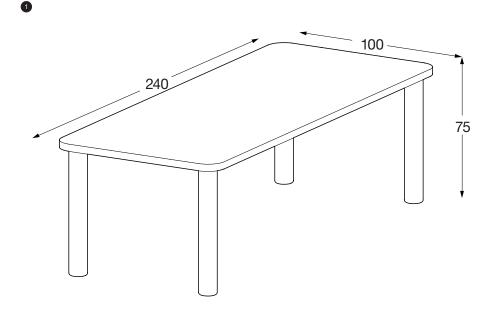

## Grove Matthew Hilton

A dining table that is pared down to essential elements. It has large cylindrical legs and a top with gently curved edges. The design is of good scale, and has a poise and stature to it. The details are intentionally reductionist and give the table a modest character.

A versatile and strong design that appears to have legs in the four corners, but they are actually inlaid a little from the edge. This is made possible by a complex joint concealed underneath, which combines a metal plate with custom fixings to create an extremely strong connection.