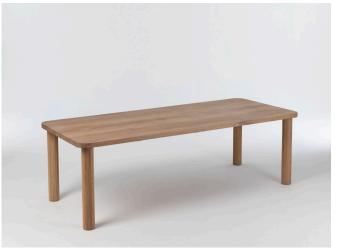

## Grove Matthew Hilton

A dining table that is pared down to essential elements. It has large cylindrical legs and a top with gently curved edges. The design is of good scale, and has a poise and stature to it. The details are intentionally reductionist and give the table a modest character.

A versatile and strong design that appears to have legs in the four corners, but they are actually inlaid a little from the edge. This is made possible by a complex joint concealed underneath, which combines a metal plate with custom fixings to create an extremely strong connection.