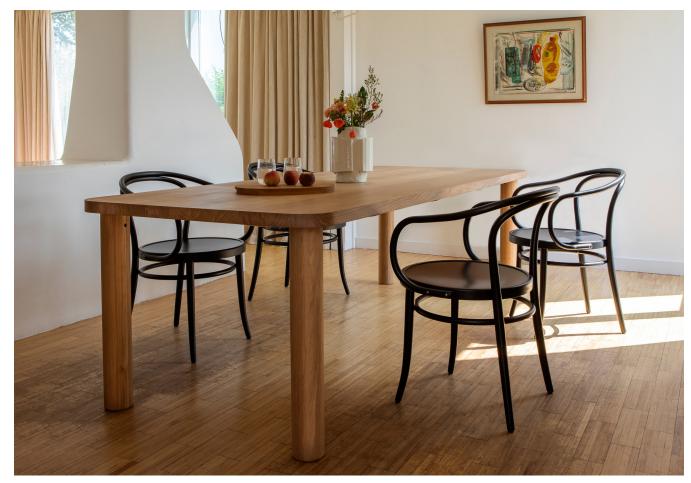

## Grove Matthew Hilton

A dining table that is pared down to essential elements. It has large cylindrical legs and a top with gently curved edges. The design is of good scale, and has a poise and stature to it. The details are intentionally reductionist and give the table a modest character.

A versatile and strong design that appears to have legs in the four corners, but they are actually inlaid a little from the edge. This is made possible by a complex joint concealed underneath, which combines a metal plate with custom fixings to create an extremely strong connection.