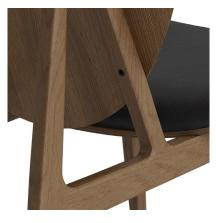

# DETAIL SHOTS

LIGHT SMOKED OAK DUNES ANTHRAZITE 21003

## MATERIAL

Hand-crafted FSC certified solid oak frame. Seat and back laminated oak veneer. Coated with water-based clear lacquer.

#### FRAME

Natural Oak Light Smoked Oak Dark Smoked Oak Black Oak