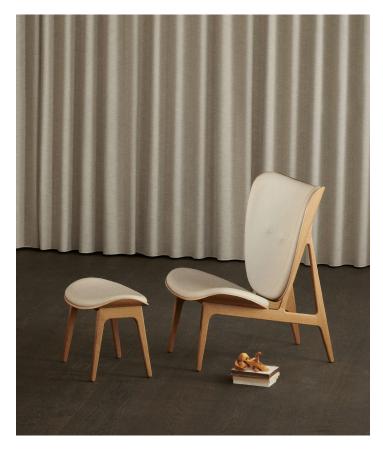

**WEIGHT** Nett Weight: 14,0 kg Gross Weight: 18,0 kg

PACKAGING DIMENSIONS W 77 cm / D 83 cm / H 101 cm

The Elephant Lounge Chair is designed as a modern lounge chair and draws inspiration from the upholstered chairs of the 1950s and Japanese furniture design. The result is a light and elegant lounge chair where the elephant ear shaped back gently curves around the body providing superior comfort.