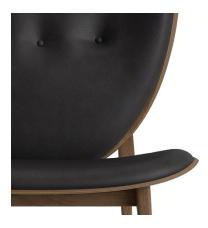

in order to be UK compliant, this may incur an additional charge

**CARE** Follow care instruction on norr11.com/professionals

L1

CERTIFICATES 16139:2013

**WEIGHT** Nett Weight: 14,0 kg Gross Weight: 18,0 kg

PACKAGING DIMENSIONS W 77 cm / D 83 cm / H 101 cm



The Elephant Lounge Chair is designed as a modern lounge chair and draws inspiration from the upholstered chairs of the 1950s and Japanese furniture design. The result is a light and elegant lounge chair where the elephant ear shaped back gently curves around the body providing superior comfort.



UPHOLSTERY

# DIMENSIONS

W 75 cm / D 80 cm / H 96 cm / SH 38 cm



# ELEPHANT LOUNGE — 2017

KRISTIAN SOFUS HANSEN & TOMMY HYLDAHL

### OAK FINISHES









NATURAL OAK

LIGHT SMOKED OAK

DARK SMOKED OAK

BLACK OAK

# DETAIL SHOTS







LIGHT SMOKED OAK DUNES ANTHRAZITE 21003