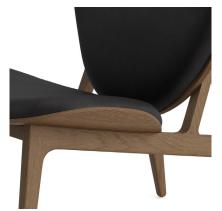

# DETAIL SHOTS

LIGHT SMOKED OAK DUNES ANTHRAZITE 21003

**WEIGHT** Nett Weight: 14,0 kg Gross Weight: 18,0 kg

PACKAGING DIMENSIONS W 77 cm / D 83 cm / H 101 cm

The Elephant Lounge Chair is designed as a modern lounge chair and draws inspiration from the upholstered chairs of the 1950s and Japanese furniture design. The result is a light and elegant lounge chair where the elephant ear shaped back gently curves around the body providing superior comfort.