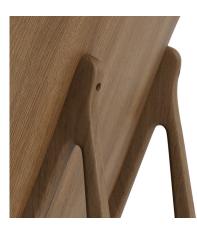

# DETAIL SHOTS

LIGHT SMOKED OAK DUNES ANTHRAZITE 21003

## MATERIAL

Hand-crafted FSC certified solid oak frame. Seat and back laminated oak veneer. Coated with water-based clear lacquer.

#### FRAME

Natural Oak Light Smoked Oak Dark Smoked Oak Black Oak