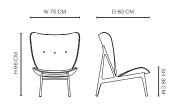

pectrum/Noir          |
| Fiord<br>Hallingdal<br>Savanna<br>Steelcut Trio | Baru<br>Spectrum/Noir<br>Dunes |

COM/COL Availale on request.

\* Requires Crib 5 treatment in order to be UK compliant, this may incur an additional charge

**CARE** Follow care instruction on norr11.com/professionals

L1

CERTIFICATES 16139:2013

**WEIGHT** Nett Weight: 14,0 kg Gross Weight: 18,0 kg

PACKAGING DIMENSIONS W 77 cm / D 83 cm / H 101 cm



The Elephant Lounge Chair is designed as a modern lounge chair and draws inspiration from the upholstered chairs of the 1950s and Japanese furniture design. The result is a light and elegant lounge chair where the elephant ear shaped back gently curves around the body providing superior comfort.



UPHOLSTERY

# DIMENSIONS

W 75 cm / D 80 cm / H 96 cm / SH 38 cm



# ELEPHANT LOUNGE — 2017

KRISTIAN SOFUS HANSEN & TOMMY HYLDAHL

### OAK FINISHES









NATURAL OAK

LIGHT SMOKED OAK

DARK SMOKED OAK

BLACK OAK

# DETAIL SHOTS







LIGHT SMOKED OAK DUNES ANTHRAZITE 21003