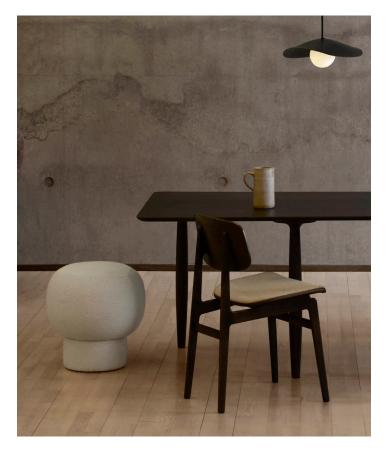

# PACKAGING DIMENSIONS

W 48 cm / D 48 cm / H 51 cm

Light and soft to the touch, the Champagne Pouf is shaped like the characteristic Champagne cork. Made from plywood and foam finished with refined upholstery work, the Champagne Pouf adds a quietly neutral or boldly colorful focus to any space.