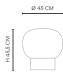

ndoor

## CATEGORY

Seating

#### MADE IN

Latvia

#### MATERIAL

Plywood frame and foam.

#### UPHOLSTERY

CAT1 CAT 2 Remix Barnum

CAT 3 CAT 4 Hallingdal Baru

Savanna

Zero\* CAT 5 Moss Sheepskin

Safire

COM/COL Availale on request.

\* Requires Crib 5 treatment in order to be UK compliant, this may incur an additional charge

#### CARE

Follow care instruction on norr11.com/professionals

## WEIGHT

Nett Weight: 3,6 kg Gross Weight: 5,1 kg

# PACKAGING DIMENSIONS

W 48 cm / D 48 cm / H 51 cm



Light and soft to the touch, the Champagne Pouf is shaped like the characteristic Champagne cork. Made from plywood and foam finished with refined upholstery work, the Champagne Pouf adds a quietly neutral or boldly colorful focus to any space.



UPHOLSTERY

# DIMENSIONS

Ø 45 cm / H 45,4 cm