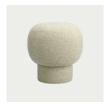

# CHAMPAGNE POUF — 2021

KRISTIAN SOFUS HANSEN & TOMMY HYLDAHL

# PACKAGING DIMENSIONS

W 48 cm / D 48 cm / H 51 cm

Light and soft to the touch, the Champagne Pouf is shaped like the characteristic Champagne cork. Made from plywood and foam finished with refined upholstery work, the Champagne Pouf adds a quietly neutral or boldly colorful focus to any space.